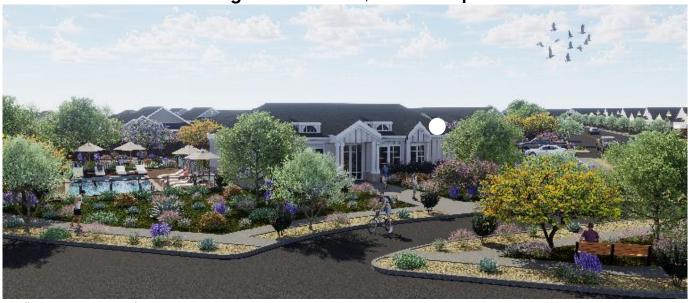

## SINGLE FAMILY RESIDENTIAL

Tract 26 | 139 lots plus Clubhouse site Acreage: 29.88 acres/4.68 units per acre

For Illustrative Purposes only

Carlston Ranch is an entitled, zoned and platted 1,232.3 acre +/- Master Planned community in the historic and bustling City of Carlsbad, New Mexico, and owned by Montclair Development Corporation.

## "The "Landings" Subdivision

139 lots plus Clubhouse site

Acreage: 29.88 acres/4.68 units per acre

Square Footage: 1,301,573 sq ft

Zoned for Single Family Residential/Build for

Rent Water, Sewer, Electric, Fiber Optic

City Fire and Police

Approved Plat, Engineering and Landscaping

Proximity to Airport

Residential, either Single Family or Build for Rent opportunities within Phase One will serve the current needs of Carlsbad and the future residents of Carlston Ranch. Onsite infrastructure construction has commenced and there are strategic sites located along Carlston Drive, Derrick Road and National Parks Highway.