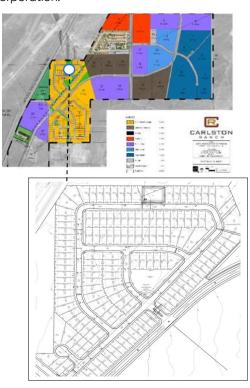

## SINGLE FAMILY RESIDENTIAL

Tract 26 | 139 lots plus Clubhouse site Acreage: 29.88 acres/4.68 units per acre

For Illustrative Purposes only

Carlston Ranch is an entitled, zoned and platted 1,232.3 acre +/- Master Planned community in the historic and bustling City of Carlsbad, New Mexico, and owned by Montclair Development Corporation.

## "The "Landings" Subdivision

139 lots plus Clubhouse site

Acreage: 29.88 acres/4.68 units per acre

Square Footage: 1,301,573 sq ft

Zoned for Single Family Residential/Build for

Rent Water, Sewer, Electric, Fiber Optic

City Fire and Police

Approved Plat, Engineering and Landscaping

Proximity to Airport

Residential, either Single Family or Build for Rent opportunities within Phase One will serve the current needs of Carlsbad and the future residents of Carlston Ranch. Onsite infrastructure construction has commenced and there are strategic sites located along Carlston Drive, Derrick Road and National Parks Highway.